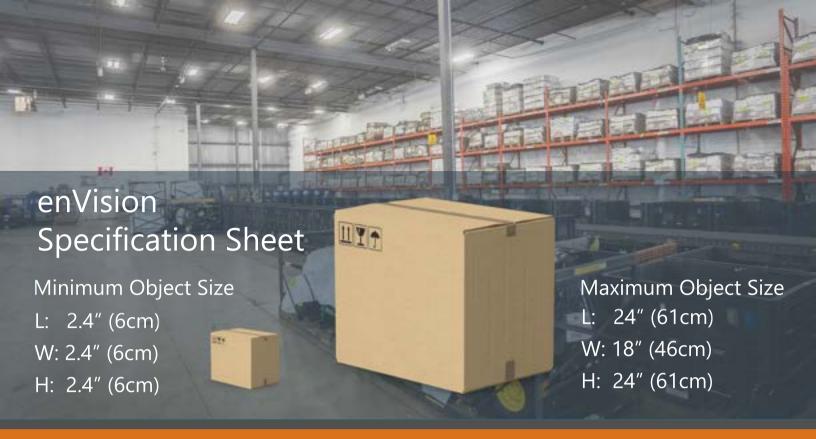

#### Features & Capabilities

| Measuring<br>Capabilities | Accuracy: 0.2in (5 mm)  Measuring Time: 300-600ms  Object Types: Cuboidal  Object Colors: Opaque (Not Transparent) |
|---------------------------|--------------------------------------------------------------------------------------------------------------------|
| Physical                  | Length: 8in<br>Width: 6.6 in<br>Height: 12.5in                                                                     |
| Other                     | Data Connection: Ethernet Operating Temperature: 10C to 40C Power Requirements: 12v DC                             |