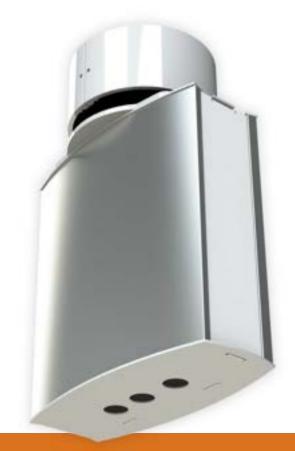

#### Features & Capabilities

| Measuring<br>Capabilities | Accuracy: 0.2in (5 mm)  Measuring Time: 300-600ms  Object Types: Cuboidal  Object Colors: Opaque (Not Transparent) |
|---------------------------|--------------------------------------------------------------------------------------------------------------------|
| Physical                  | Length: 8in<br>Width: 6.6 in<br>Height: 12.5in                                                                     |
| Other                     | Data Connection: Ethernet Operating Temperature: 10C to 40C Power Requirements: 12v DC                             |